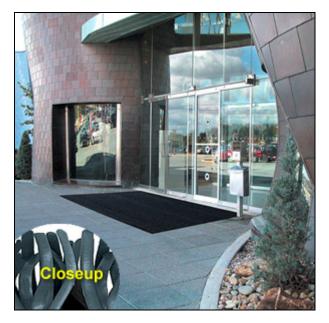

## Astro Turf Mats

Astro Turf Mats are the most aggressive mats at scraping dirt, snow and debris from shoes due to their crush-resistant surface construction.

• Commercial-grade polyethylene construction helps these turf mats effectively clean shoes for years in even the harshest environments.

- Astro Turf mats can trap and hold up to 3 lbs of dirt per square foot and still remain effective!
- Crush-, mildew- and fade-resistant turf design for indoor and exposed outdoor matting use.
- These turf mats have a skid-resistant backing and heavy-duty beveled edging.
- Ideal for use in high-traffic / heavy-duty locations.
- To clean astro turf mats simply shake out or hose down.